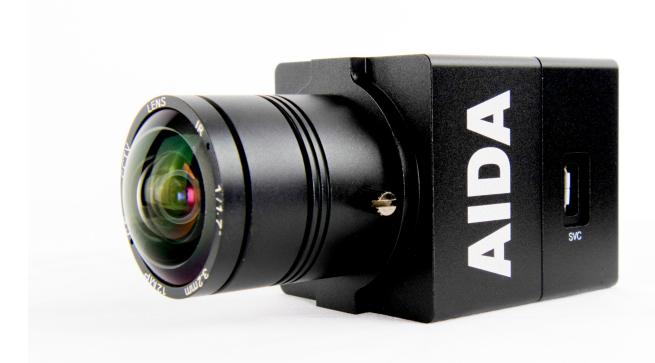

# **UHD-100A**

# Launch your creations in Ultra-HD

Drive your visual inspirations with clarity. The UHD-100A simplifies the creation of video content that requires Ultra-HD quality, ranging from telemedicine to machine vision in its smallest form.

# MAIN FEATURES

- •4K UHD 1/2.5 Progressive Scan CMOS sensor captures sharp and vivid UHD video even under very low light conditions.
- Advanced digital imaging processor provides vivid and detailed images by utilizing Dynamic Range, Auto White Balance, and Noise Reduction.
- Superb motion-compensated temporal noise reduction filter for motion video without blurring.
- •OSD control breakout cable with power input and RS-485 for remote communication.
- •Interchangeable lens design compatible with CS and C mount lenses.
- Perfectly suited for broadcast, pro audio/video, and security.
- •Versatile, compact, and rugged design.
- •With TRS Stereo Audio Input for embedded audio over HDMI.

**LENS** Lens

C/CS Mount (Default UHD 3.2mm Lens)

**AUDIO** 

3.5mm TRS Stereo Mic-in & Input

Line in over I/O Cable

16/24/32 Bits Sample Rate

**PHYSICAL** 

**Camera Control** RS485